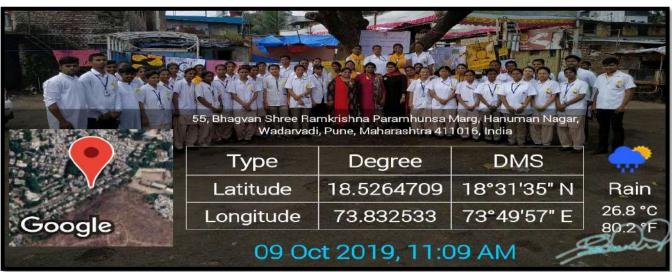

## World Mental Health Day 2019: Focus on Suicide prevention

**DATE: 09/10/2019** 

**VENUE:** HOMI BHABHA, WADARWADI

World Mental Health Day is observed on 10 October every year, with the overall objective of raising awareness of mental health issues around the world and mobilizing efforts in support of mental health.

The Day had provided us an opportunity to visit Homi Bhabha and create awareness in the community in an empathetic way.

Students of 3<sup>rd</sup> year B.Sc nursing presented street play and created learning opportunities for all community people in the form of exhibition.