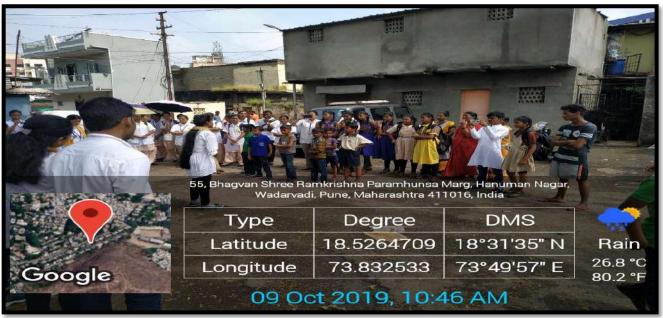

## World Mental Health Day 2019: Focus on Suicide prevention

**DATE: 09/10/2019** 

**VENUE:** HOMI BHABHA, WADARWADI

World Mental Health Day is observed on 10 October every year, with the overall objective of raising awareness of mental health issues around the world and mobilizing efforts in support of mental health.

The Day had provided us an opportunity to visit Homi Bhabha and create awareness in the community in an empathetic way.

Students of 3<sup>rd</sup> year B.Sc nursing presented street play and created learning opportunities for all community people in the form of exhibition.