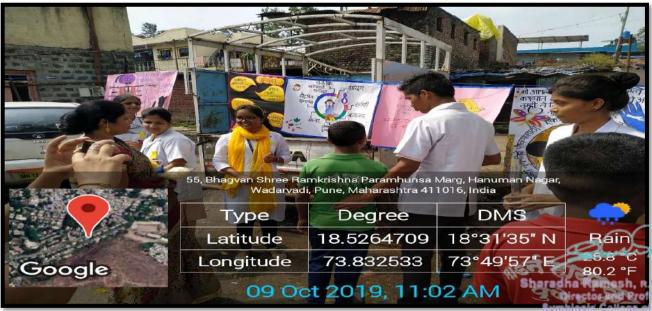

The Day had provided us an opportunity to visit Homi Bhabha and create awareness in the community in an empathetic way.

Students of 3<sup>rd</sup> year B.Sc nursing presented street play and created learning opportunities for all community people in the form of exhibition.