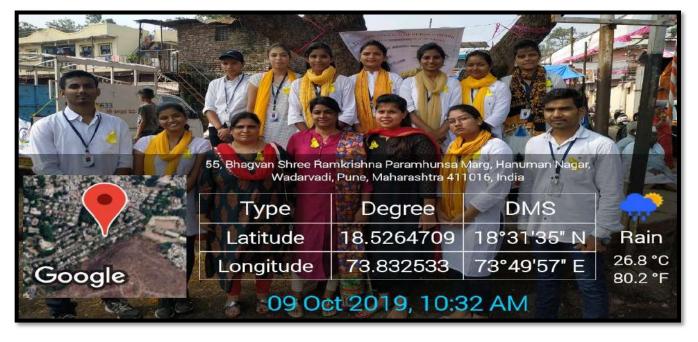

## World Mental Health Day 2019: Focus on Suicide prevention

**DATE: 09/10/2019** 

**VENUE:** HOMI BHABHA, WADARWADI

World Mental Health Day is observed on 10 October every year, with the overall objective of raising awareness of mental health issues around the world and mobilizing efforts in support of mental health.

The Day had provided us an opportunity to visit Homi Bhabha and create awareness in the community in an empathetic way.

Students of 3<sup>rd</sup> year B.Sc nursing presented street play and created learning opportunities for all community people in the form of exhibition.