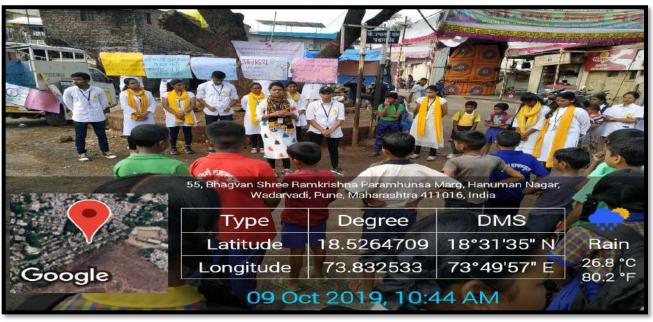

The Day had provided us an opportunity to visit Homi Bhabha and create awareness in the community in an empathetic way.

Students of 3<sup>rd</sup> year B.Sc nursing presented street play and created learning opportunities for all community people in the form of exhibition.