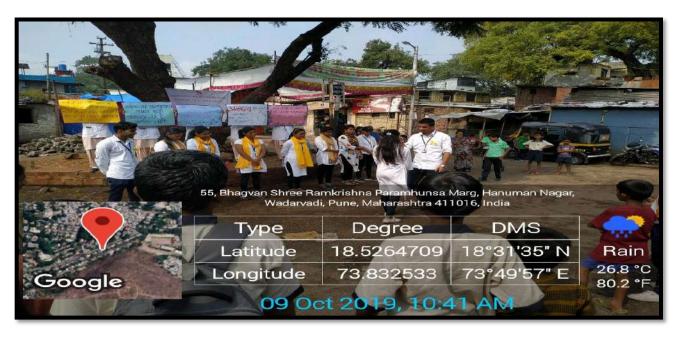

The Day had provided us an opportunity to visit Homi Bhabha and create awareness in the community in an empathetic way.

Students of 3<sup>rd</sup> year B.Sc nursing presented street play and created learning opportunities for all community people in the form of exhibition.