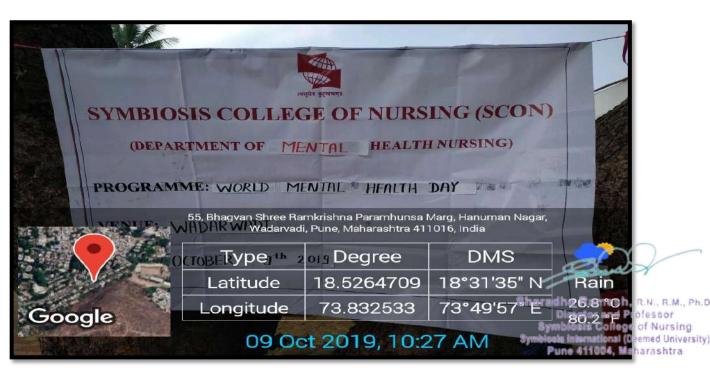

## **NOTICE**

Department of Mental Health Nursing of Symbiosis College of Nursing is observing World Mental Health Day on Oct 09, 2019. Street play and Exhibition on theme: SUICIDE PREVENTION "is planned to put up at wadarwadi, Pune. Time: 10.00 hrs to 12.30 hrs

# SYMBIOSIS COLLEGE OF NURSING WORLD MENTAL HEALTH DAY 2019

Theme: Focus on Suicide Prevention
Programme Schedule

Date: Oct 09, 2019

**Dept. of Mental Health Nursing** 

Venue: Wadarwadi, Pune

| Time      | Activity                                                          | Students                                                                                                |
|-----------|-------------------------------------------------------------------|---------------------------------------------------------------------------------------------------------|
| 10.30hrs- | Street play on Suicide Prevention Exhibition - Suicide Prevention | B.Sc. Nursing third year (2017-21) M.Sc. Nursing first year(2019-21) M.Sc. Nursing Second year(2018-20) |
|           |                                                                   |                                                                                                         |

## World Mental Health Day 2019: Focus on Suicide prevention

**DATE: 09/10/2019** 

**VENUE:** HOMI BHABHA, WADARWADI

World Mental Health Day is observed on 10 October every year, with the overall objective of raising awareness of mental health issues around the world and mobilizing efforts in support of mental health.